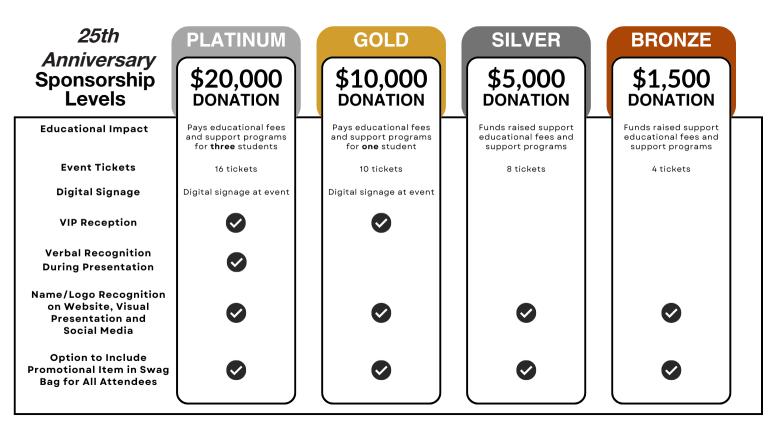

| Contact Name:                                                               | Platinum Sponsor (Includes 16 tickets)<br>(\$20,000 enclosed)                                                                                                                                                                       |
|-----------------------------------------------------------------------------|-------------------------------------------------------------------------------------------------------------------------------------------------------------------------------------------------------------------------------------|
| Address:                                                                    | Gold Sponsor (Includes 10 tickets)<br>(\$10,000 enclosed)                                                                                                                                                                           |
| City: State: Zip:<br>Email:                                                 | Silver Sponsor (Includes 8 tickets)<br>(\$5,000 enclosed)                                                                                                                                                                           |
| Phone:                                                                      | Bronze Sponsor (Includes 4 tickets)<br>(\$1,500 enclosed)                                                                                                                                                                           |
| Please make checks payable to <b>Joshua Group</b><br>or pay by credit card: | Bar Sponsor (Includes 6 tickets)<br>(\$3,500 enclosed)                                                                                                                                                                              |
| MasterCard Visa AmEx Discover                                               | Signature Drink Sponsor (Includes 6 tickets)<br>(\$2,500 enclosed)                                                                                                                                                                  |
| Account#: Verification Number:                                              | "Friend of Joshua Group" Donation<br>I cannot attend but enclosed is my donation of \$                                                                                                                                              |
| Billing Address: Signature:                                                 | <b>Can't use all the tickets reserved with your</b><br><b>sponsorship?</b> Donate tickets to volunteers or family<br>members of Joshua Group.<br>I wish to donate of my tickets to volunteers or family<br>members of Joshua Group. |